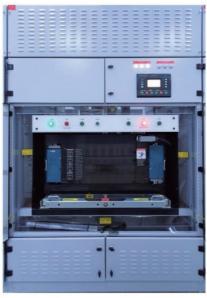

#### **Products**

ATS (Automatic Transfer Switch), Meter, Control Component, Limit Switch, Wiring Duct

PTS-WN3BCT- 5000A-4P Closed Transition Transfer Switches with Maintenance Bypass