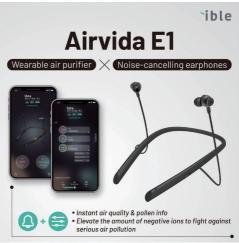

#### **Products**

Airvida E1 - Wearable air purifier/ Wearable air purifier x Bluetooth noise-cancelling earphones ible Airvida E1 is an air purifier with built-in earphones. Every 0.6 seconds, it can generate up to 6 million negative ions/cm3 around the user's face. Airvida E1 can effectively reduce PM2.5, virus, pollen, allergen, and bacteria. Its APP can also provide instant air pollution info to let users adjust their negative ions level.