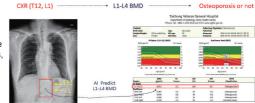

#### VeriOsteo® OP: Taiwan's First Smart Medical Device

#### Using Deep Learning Technology for Early Prevention of Osteoporosis

VeriOsteo OP is an Al-assisted screening software for osteoporosis developed by Taichung Veterans General Hospital and Acer Medical Inc. the first AI-assisted screening software for bone mineral density abnormalities approved by the Taiwan FDA(TFDA).

By analyzing chest X-ray images, it predicts the BMD. calculates the T-score from the BMD, and automatically outputs a recommendation on BMD abnormalities, with nearly 90% accuracy. This information assists healthcare professionals in assessing the risk of BMD abnormalities, enabling them to make informed decisions regarding referrals. The software is able to import multiple chest-X ray images by batch and create personalized report for each subject analyzed.