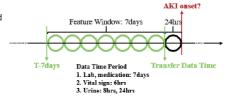

#### Revolutionary Al-Powered Software for Early Prediction of Acute Kidney Injury

The "Huede Al-Aided Acute Kidney Injury Prediction Software" (Acura AKI®) is a cutting-edge medical assistance tool designed to enhance the quality of care for adult patients in intensive care units. Utilizing machine learning and big data analytics, Acura AKI® can accurately predict patients at high risk of acute kidney injury (AKI) 24 hours before its onset, providing interpretable feature parameters. This enables healthcare professionals to identify and intervene early, thereby reducing the adverse outcomes associated with AKI.

This technology has been granted patents in the Republic of China (Patent No: I796228) and the United States (Patent No: US11937932), as well as received certification from the Taiwan Food and Drug Administration Ministry of Health and Welfare for Software as a Medical Device (Health Department Medical Device Manufacturing No. 008112).